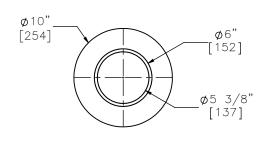

Part a1

PLAN VIEW

BOTTOM VIEW

ELEVATION VIEW Part b1

Note: (1) The pole (Part a1) is attached to the base using connecting bolts, flat washers, bearing washers, and hex nuts provided with the base assembly (Part b1).