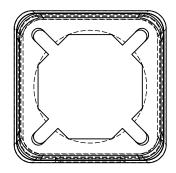

|   | Illinois Tollway Pole    | SHEET:<br>4 of 6              |           |  |
|---|--------------------------|-------------------------------|-----------|--|
|   |                          | DATE:<br>3/22/2016            |           |  |
| , | Anchor Base Detail       |                               | DRAWN BY: |  |
|   | DWG. NAME.               | SCALE: 1:10                   | REV. BY:  |  |
|   | Illinois_Tollway_Pole_R2 | SCALE: 1:10<br>UNITS: In.[mm] | KAL/RWB   |  |