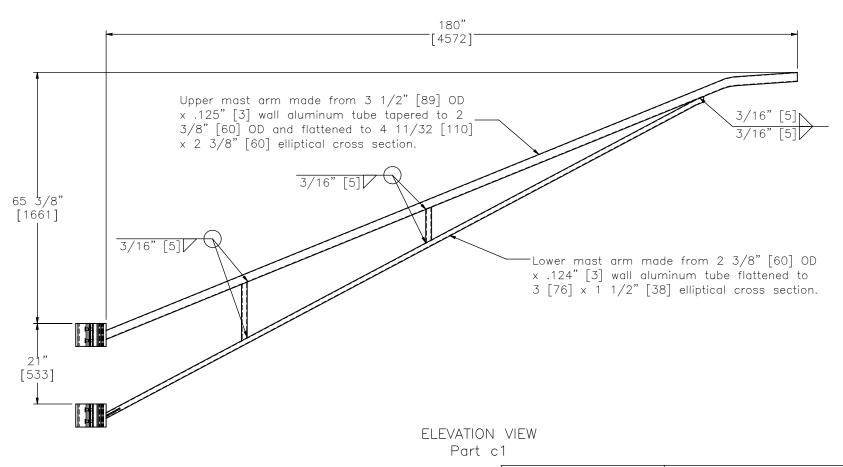

## PLAN VIEW

Note: (1) Connecting bolts, flat washers, lock washers, and hex nuts are provided with truss assembly (Part c1).

|        |          | Illinois Tollway Pole                |  |                               | SHEET:<br>5 of 6    |
|--------|----------|--------------------------------------|--|-------------------------------|---------------------|
|        | 177      |                                      |  |                               | DATE:<br>3/22/2016  |
|        | Roadside | Truss Detail                         |  |                               | DRAWN BY:<br>TJD    |
| Safety | Facility | DWG. NAME.  Illinois_Tollway_Pole_R2 |  | SCALE: 1:25<br>UNITS: In.[mm] | REV. BY:<br>KAL/RWB |