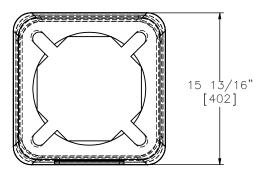

|   | Illinois Tollway Pole    | SHEET:<br>4 of 6              |           |  |
|---|--------------------------|-------------------------------|-----------|--|
|   |                          | DATE:<br>3/22/2016            |           |  |
| , | Anchor Base Detail       |                               | DRAWN BY: |  |
|   | DWG. NAME.               | SCALE: 1:10                   | REV. BY:  |  |
|   | Illinois_Tollway_Pole_R2 | SCALE: 1:10<br>UNITS: In.[mm] | KAL/RWB   |  |