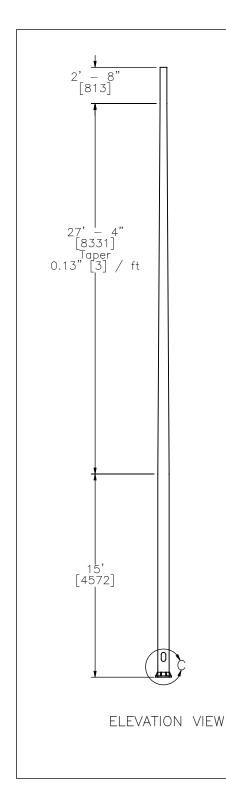

Part a1

PLAN VIEW

BOTTOM VIEW

ELEVATION VIEW Part b1

Note: (1) The pole (Part a1) is attached to the base using connecting bolts, flat washers, bearing washers, and hex nuts provided with the base assembly (Part b1).