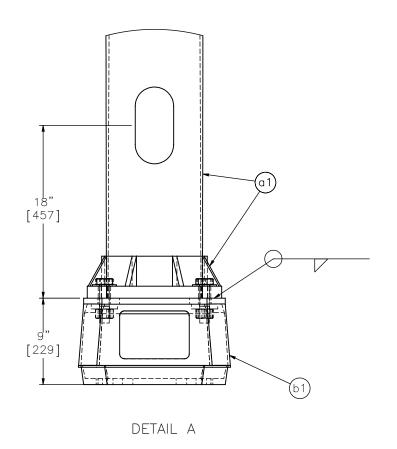

Part a1

PLAN VIEW

BOTTOM VIEW

ELEVATION VIEW Part b1

Note: (1) The pole (Part a1) is attached to the base using connecting bolts, flat washers, bearing washers, and hex nuts provided with the base assembly (Part b1).

|   | Illinois Tollway Pole    | SHEET:<br>4 of 6              |           |  |
|---|--------------------------|-------------------------------|-----------|--|
|   |                          | DATE:<br>3/22/2016            |           |  |
| , | Anchor Base Detail       |                               | DRAWN BY: |  |
|   | DWG. NAME.               | SCALE: 1:10                   | REV. BY:  |  |
|   | Illinois_Tollway_Pole_R2 | SCALE: 1:10<br>UNITS: In.[mm] | KAL/RWB   |  |