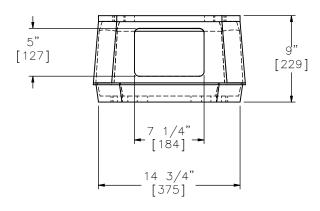

|   | Illinois Tollway Pole    | SHEET:<br>4 of 6              |           |  |
|---|--------------------------|-------------------------------|-----------|--|
|   |                          | DATE:<br>3/22/2016            |           |  |
| , | Anchor Base Detail       |                               | DRAWN BY: |  |
|   | DWG. NAME.               | SCALE: 1:10                   | REV. BY:  |  |
|   | Illinois_Tollway_Pole_R2 | SCALE: 1:10<br>UNITS: In.[mm] | KAL/RWB   |  |