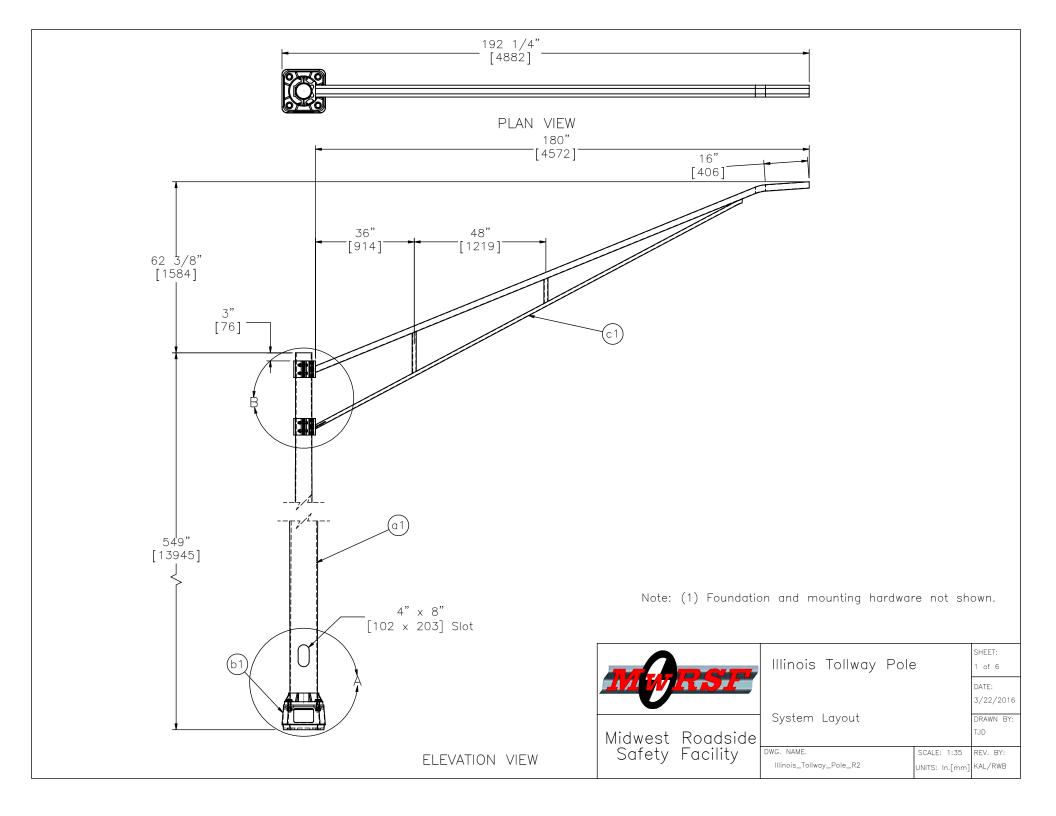

PLAN VIEW

Midwest Roadside Safety Facility SHEET:
3 of 6

DATE:
3/22/2016

Pole Detail

DRAWN BY:

Illinois\_Tollway\_Pole\_R2

DWG. NAME. SCALE: 1:10 REV. BY:

UNITS: In.[mm] KAL/RWB