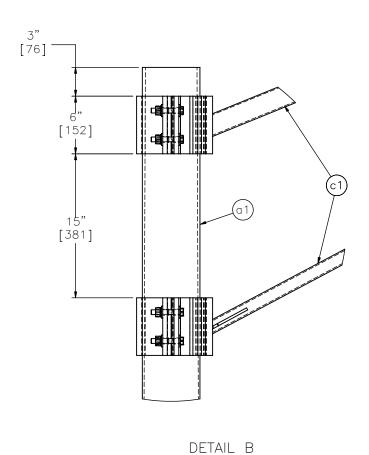

## PLAN VIEW

Note: (1) Connecting bolts, flat washers, lock washers, and hex nuts are provided with truss assembly (Part c1).

|        |          | Illinois Tollway Pole                |  |                               | SHEET:<br>5 of 6    |
|--------|----------|--------------------------------------|--|-------------------------------|---------------------|
|        | 177      |                                      |  |                               | DATE:<br>3/22/2016  |
|        | Roadside | Truss Detail                         |  |                               | DRAWN BY:<br>TJD    |
| Safety | Facility | DWG. NAME.  Illinois_Tollway_Pole_R2 |  | SCALE: 1:25<br>UNITS: In.[mm] | REV. BY:<br>KAL/RWB |