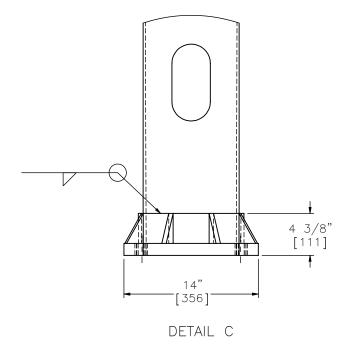

|   | Illinois Tollway Pole    | SHEET:<br>4 of 6              |           |  |
|---|--------------------------|-------------------------------|-----------|--|
|   |                          | DATE:<br>3/22/2016            |           |  |
| , | Anchor Base Detail       |                               | DRAWN BY: |  |
|   | DWG. NAME.               | SCALE: 1:10                   | REV. BY:  |  |
|   | Illinois_Tollway_Pole_R2 | SCALE: 1:10<br>UNITS: In.[mm] | KAL/RWB   |  |